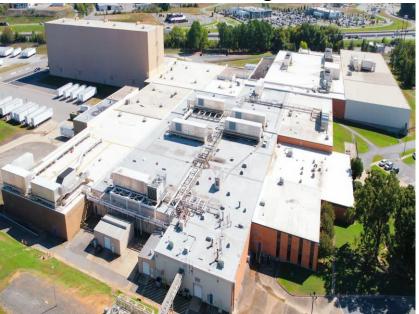

#### **Westrock Infrastructure**

#### Conway, AR

#### **Conway Main Facility**

**Glass Bottles** 

Extract

Cans

**Multi-serve Bottles** 

**Coffee Roasting** 

#### Manufacturing

Distribution

~570k Square Feet ~530k Square Feet

Q2 2024 Launched Q1 2024 Launched

~\$335M
Total Expected Capital Expenditures

#### **Conway Provides A Meaningful Competitive Advantage**

- ✓ Largest Facility of Its Kind: Significant capacity for blue-chip customer order needs, with the largest coffee-based beverage bottling/canning lines in the industry, offering economies of scale unmatched by competitors
- ✓ **Simplifies Supply Chain**: Conway can roast/grind green coffee, convert to extract, blend with dairy/sugar/other ingredients, package, palletize, and serve as a distribution hub, significantly reducing customer freight costs
- ✓ Advantageous Geographic Location: Conway is the western-most bottling/canning facility prior to the 100<sup>th</sup> meridian west, and will serve as a key supplier for customers located in the Western United States given water availability and permitting
- ✓ Product Development: Conway will have dairy and alternative dairy capabilities and the expertise to formulate new products for key customers