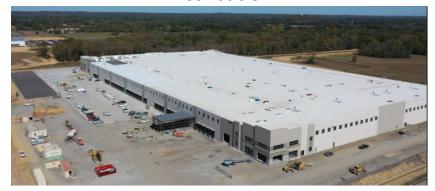

## **Next Phase of Growth: Conway Extract & RTD Facility**

#### Manufacturing

Distribution

~570k Square Feet ~530k Square Feet

Q2 2024 Launched Q1 2024 Launched

~\$335M
Total Expected Capital Expenditures

#### **Conway Provides A Meaningful Competitive Advantage**

- ✓ Largest Facility of Its Kind: Significant capacity for blue-chip customer order needs, with the largest coffee-based beverage bottling/canning lines in the industry, offering economies of scale unmatched by competitors
- ✓ **Simplifies Supply Chain**: Conway can roast/grind green coffee, convert to extract, blend with dairy/sugar/other ingredients, package, palletize, and serve as a distribution hub, significantly reducing customer freight costs
- ✓ Advantageous Geographic Location: Conway is the western-most bottling/canning facility prior to the 100<sup>th</sup> meridian west, and will serve as a key supplier for customers located in the Western United States given water availability and permitting
- ✓ Product Development: Conway will have dairy and alternative dairy capabilities and the expertise to formulate new products for key customers